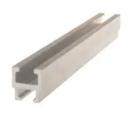

## TWO-WAY T-SLOT BAR for CONDUIT or EQUIPMENT MOUNTING, 24in LENGTH

By Chance Catalog # C2WT24

2-Way T-Slot bar can be used to mount equipment to poles, structures, walls, enclosures, etc. Slots capture the head of 1/2" and 5/8" diameter bolts.

Extruded 6061-T6 aluminum material

General

Catalog Number C2WT24
EU RoHS Indicator No

Material 6061-T6 Aluminum

Style 2-Way

Type Conduit Bracket UPC 096359353973

Dimensions

Distance From Pole N/A